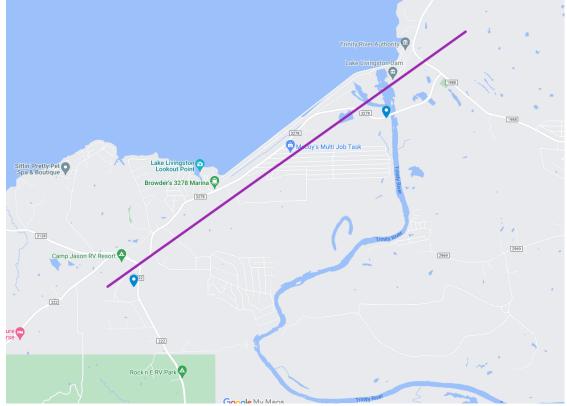

## Radar indicated path of circulation near Lake Livingston

Image provided by NWS Houston/Galveston office