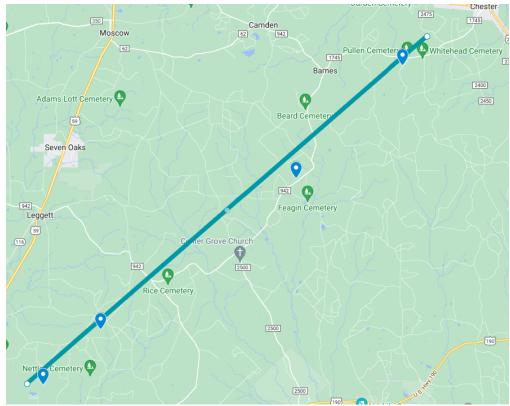

## Radar indicated path of circulation east and northeast of Leggett area

Image provided by NWS Houston/Galveston office

Reports of storm impacts received by Emergency Management were minimal (downed trees, limbs, power lines, etc.). The entities listed below responded as follows: